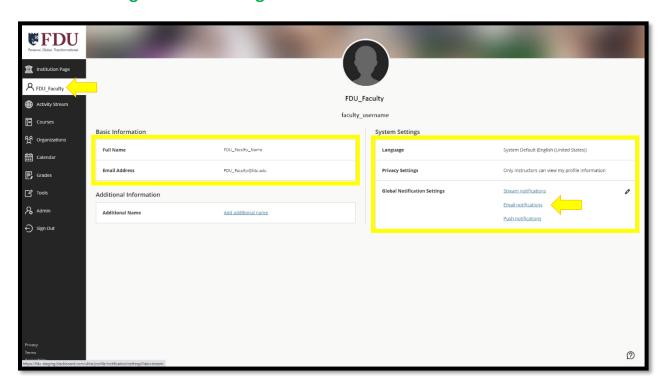

## **New Base Navigation Profile Page**

Currently on Webcampus: There is NO Activity Stream equivalent module

**New Base Navigation Activity Stream page (NEW feature)** 