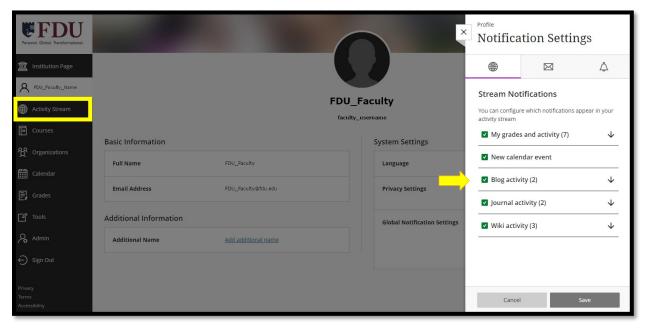

## **New Base Navigation Profile Page**

Currently on Webcampus: There is NO Activity Stream equivalent module

**New Base Navigation Activity Stream page (NEW feature)** 