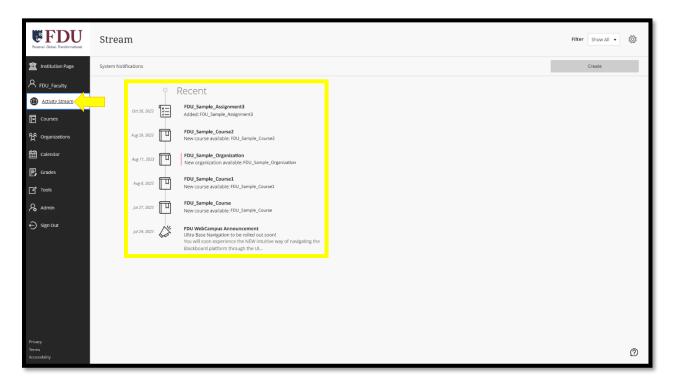

## **New Base Navigation Profile Page**

Currently on Webcampus: There is NO Activity Stream equivalent module

**New Base Navigation Activity Stream page (NEW feature)** 